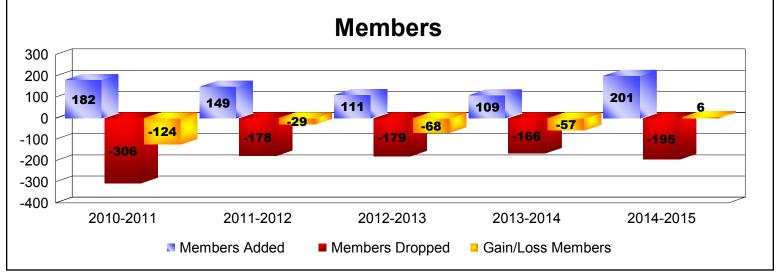

District 36 O As of June 2015 Cumulative

| Year      | New<br>Clubs | Dropped<br>Clubs | Gain/<br>Loss<br>Clubs | New<br>Members | Charter<br>Members | Reinstate<br>Members | Transfer<br>Members | Total<br>Member<br>Added | Total<br>Members<br>Dropped | Gain/<br>Loss<br>Members |
|-----------|--------------|------------------|------------------------|----------------|--------------------|----------------------|---------------------|--------------------------|-----------------------------|--------------------------|
| 2010-2011 | 1            | -4               | -3                     | 120            | 25                 | 8                    | 29                  | 182                      | -306                        | -124                     |
| 2011-2012 | 0            | -1               | -1                     | 123            | 0                  | 12                   | 14                  | 149                      | -178                        | -29                      |
| 2012-2013 | 0            | -1               | -1                     | 99             | 1                  | 3                    | 8                   | 111                      | -179                        | -68                      |
| 2013-2014 | 0            | -2               | -2                     | 81             | 1                  | 7                    | 20                  | 109                      | -166                        | -57                      |
| 2014-2015 | 1            | -3               | -2                     | 136            | 33                 | 14                   | 18                  | 201                      | -195                        | 6                        |
| Average   | 0            | -2               | -2                     | 112            | 12                 | 9                    | 18                  | 150                      | -205                        | -54                      |