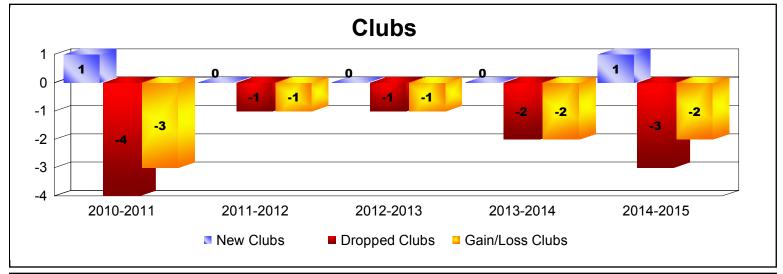

District 36 O As of June 2015 Cumulative

| Year      | New<br>Clubs | Dropped<br>Clubs | Gain/<br>Loss<br>Clubs | New<br>Members | Charter<br>Members | Reinstate<br>Members | Transfer<br>Members | Total<br>Member<br>Added | Total<br>Members<br>Dropped | Gain/<br>Loss<br>Members |
|-----------|--------------|------------------|------------------------|----------------|--------------------|----------------------|---------------------|--------------------------|-----------------------------|--------------------------|
| 2010-2011 | 1            | -4               | -3                     | 120            | 25                 | 8                    | 29                  | 182                      | -306                        | -124                     |
| 2011-2012 | 0            | -1               | -1                     | 123            | 0                  | 12                   | 14                  | 149                      | -178                        | -29                      |
| 2012-2013 | 0            | -1               | -1                     | 99             | 1                  | 3                    | 8                   | 111                      | -179                        | -68                      |
| 2013-2014 | 0            | -2               | -2                     | 81             | 1                  | 7                    | 20                  | 109                      | -166                        | -57                      |
| 2014-2015 | 1            | -3               | -2                     | 136            | 33                 | 14                   | 18                  | 201                      | -195                        | 6                        |
| Average   | 0            | -2               | -2                     | 112            | 12                 | 9                    | 18                  | 150                      | -205                        | -54                      |